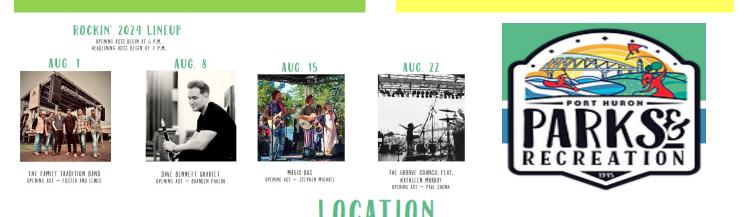

## Rockin' the River Line up for August.

ROCKIN' THE RIVERS IS HELD AT KIEFER PARK IN DOWNTOWN PORT NEAR BARD AND MERCHANT ST. FREE PARKING IS AVAILABLE NEARBY. IN CASE OF INCLEMENT WEATHER, THE CONCERT WILL BE MOVED INTO THE MCMORRAN PLACE ARENA AT 701 MCMORRAN BLVD. IN PORT HURON.