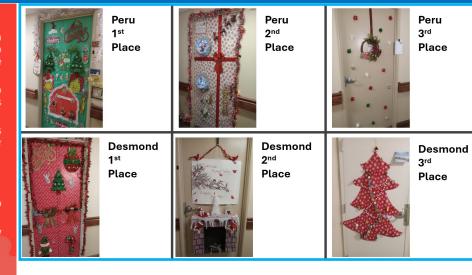

9th-12th

Ne are excited Oldies Get Goodies is returning for a ear! Adults, 65 or older, are invited to sign up or this free, four-week program where a weekly goodie bag is dropped off at your door

Are you looking to sign up a loved one? Remember to form the participant they are enrolled and what dates hey can expect us to deliver their goodies

We look forward to bringing fun activities for seniors uring the winter season. Sponsored by Blue Water odge, Holiday by Atria Senior Living.

Spaces fill quickly! FREE for residents and township

Participants will be contacted with their delivery day and time.

AGES: 65 OR OLDER

- MTE: WEEKLY ON TUESDAYS OR THURSDAYS, FEB. 4-2 IME: TO BE DETERMINED, BASED ON ROUTE SCHEDULE OCATION: GOODIES DELIVERED TO YOUR DOOR
- REGISTER BY: MONDAY, JAN, 27



Door Decorating Contest Winners for 2024. Thank you to all that participated.



## PORT HURON HOUSING **COMMISSION**

## THE VILLAGE VOICE NEWSLETTER **JANUARY 2025**





Setting Goals-

Out with the old, In with the new Improvements- One at a time- Progress Nutrition **Mental Health** Personal Responsibility

**Physical Activity** 

**Personal Relationships** 







A warm welcome to the new tenants of Desmond and Peru Villages.

Steven-Brenda-Mark-Connie



Please be safe during inclement weather. Project "Salt Buckets" is underway and will be available soon for

your convenience as our Staff is not available 24/7.

## **Contact Us**

Facebook-Port Huron Housing Commission

Website-www.phhousing.org

Twitter- @phhousing

**Port Huron Housing Commission** 

905 7th St. Port Huron, Mi